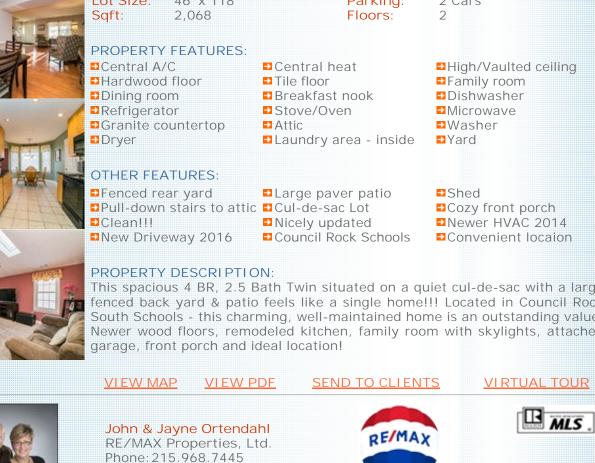

## JUST LISTED

Ê

W 🔿

|     | 4 BRs, 2.5 Baths, Fenced Yard w/Patio<br>OPEN HOUSE SUNDAY 1/14/18 from 1-3PM                                                                                                                                                                                                                                                                                                                   |     |                                                                                                                                                |                                                            |                                                                                                                                    |
|-----|-------------------------------------------------------------------------------------------------------------------------------------------------------------------------------------------------------------------------------------------------------------------------------------------------------------------------------------------------------------------------------------------------|-----|------------------------------------------------------------------------------------------------------------------------------------------------|------------------------------------------------------------|------------------------------------------------------------------------------------------------------------------------------------|
| - E | 17 Pebble Drive , Holland PA 18966                                                                                                                                                                                                                                                                                                                                                              |     |                                                                                                                                                |                                                            |                                                                                                                                    |
|     |                                                                                                                                                                                                                                                                                                                                                                                                 | MLS | S:7111945 PRICE:\$329,                                                                                                                         |                                                            | 900.00                                                                                                                             |
|     |                                                                                                                                                                                                                                                                                                                                                                                                 | 2   |                                                                                                                                                | Subdivision:<br>Year Built:<br>HOA:<br>Parking:<br>Floors: | 100 Acre Woods<br>1985<br>No<br>2 Cars<br>2                                                                                        |
|     | <ul> <li>Hardwood floor</li> <li>Dining room</li> <li>Refrigerator</li> <li>Granite countertop</li> <li>Dryer</li> </ul> OTHER FEATURES: <ul> <li>Fenced rear yard</li> <li>Pull-down stairs to attic</li> <li>Clean!!!</li> </ul>                                                                                                                                                              |     | <ul> <li>Central heat</li> <li>Tile floor</li> <li>Breakfast nook</li> <li>Stove/Oven</li> <li>Attic</li> <li>Laundry area - inside</li> </ul> |                                                            | <ul> <li>High/Vaulted ceiling</li> <li>Family room</li> <li>Dishwasher</li> <li>Microwave</li> <li>Washer</li> <li>Yard</li> </ul> |
|     |                                                                                                                                                                                                                                                                                                                                                                                                 |     | <ul> <li>Large paver patio</li> <li>Cul-de-sac Lot</li> <li>Nicely updated</li> <li>Council Rock Schools</li> </ul>                            |                                                            | <ul> <li>Shed</li> <li>Cozy front porch</li> <li>Newer HVAC 2014</li> <li>Convenient locaion</li> </ul>                            |
|     | PROPERTY DESCRIPTION:<br>This spacious 4 BR, 2.5 Bath Twin situated on a quiet cul-de-sac with a large<br>fenced back yard & patio feels like a single home!!! Located in Council Rock<br>South Schools - this charming, well-maintained home is an outstanding value.<br>Newer wood floors, remodeled kitchen, family room with skylights, attached<br>garage, front porch and ideal location! |     |                                                                                                                                                |                                                            |                                                                                                                                    |