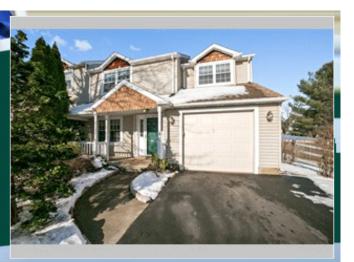

## JUST LISTED

Ê

W 🔿

|     | 4 BRs, 2.5 Baths, Fenced Yard w/Patio<br>OPEN HOUSE SUNDAY 1/14/18 from 1-3PM                                                                                                                                                                                                                                                                                                                   |     |                                                                                                                                                |                                                            |                                                                                                                                    |
|-----|-------------------------------------------------------------------------------------------------------------------------------------------------------------------------------------------------------------------------------------------------------------------------------------------------------------------------------------------------------------------------------------------------|-----|------------------------------------------------------------------------------------------------------------------------------------------------|------------------------------------------------------------|------------------------------------------------------------------------------------------------------------------------------------|
| - E | 17 Pebble Drive , Holland PA 18966                                                                                                                                                                                                                                                                                                                                                              |     |                                                                                                                                                |                                                            |                                                                                                                                    |
|     |                                                                                                                                                                                                                                                                                                                                                                                                 | MLS | S:7111945 PRICE:\$329,                                                                                                                         |                                                            | 900.00                                                                                                                             |
|     |                                                                                                                                                                                                                                                                                                                                                                                                 | 2   |                                                                                                                                                | Subdivision:<br>Year Built:<br>HOA:<br>Parking:<br>Floors: | 100 Acre Woods<br>1985<br>No<br>2 Cars<br>2                                                                                        |
|     | <ul> <li>Hardwood floor</li> <li>Dining room</li> <li>Refrigerator</li> <li>Granite countertop</li> <li>Dryer</li> </ul> OTHER FEATURES: <ul> <li>Fenced rear yard</li> <li>Pull-down stairs to attic</li> <li>Clean!!!</li> </ul>                                                                                                                                                              |     | <ul> <li>Central heat</li> <li>Tile floor</li> <li>Breakfast nook</li> <li>Stove/Oven</li> <li>Attic</li> <li>Laundry area - inside</li> </ul> |                                                            | <ul> <li>High/Vaulted ceiling</li> <li>Family room</li> <li>Dishwasher</li> <li>Microwave</li> <li>Washer</li> <li>Yard</li> </ul> |
|     |                                                                                                                                                                                                                                                                                                                                                                                                 |     | <ul> <li>Large paver patio</li> <li>Cul-de-sac Lot</li> <li>Nicely updated</li> <li>Council Rock Schools</li> </ul>                            |                                                            | <ul> <li>Shed</li> <li>Cozy front porch</li> <li>Newer HVAC 2014</li> <li>Convenient locaion</li> </ul>                            |
|     | PROPERTY DESCRIPTION:<br>This spacious 4 BR, 2.5 Bath Twin situated on a quiet cul-de-sac with a large<br>fenced back yard & patio feels like a single home!!! Located in Council Rock<br>South Schools - this charming, well-maintained home is an outstanding value.<br>Newer wood floors, remodeled kitchen, family room with skylights, attached<br>garage, front porch and ideal location! |     |                                                                                                                                                |                                                            |                                                                                                                                    |