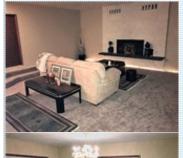

Central heat ■Living room

Refrigerator

Yard

➡ Fireplace Office/Den

Stove/Oven

➡ High/Vaulted ceiling

■ Dining room

■Balcony, Deck, or Patio

## PROPERTY DESCRIPTION:

Spacious 2 Bedroom 1 bath updated home with 1432sf on all main floor. Gorgeous spacious living room with formal dining area. Fenced corner lot with oversized 2 car detached garage. Porch and patio. Brand new roof and siding. New windows and flooring were just installed. Pre-listing showing available only this weekend. Please call listing agent.