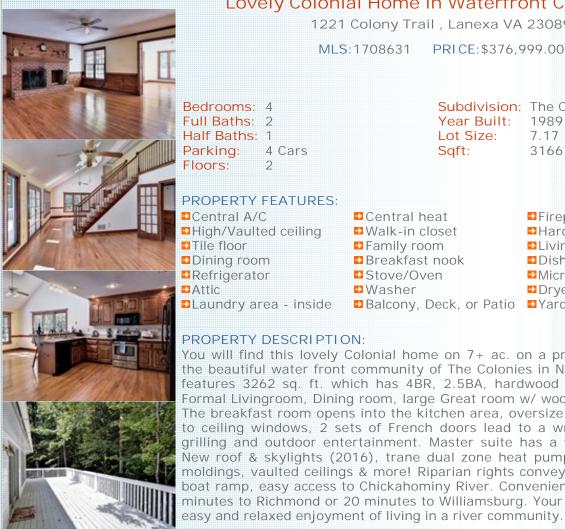

| Lovely Colonial Home in Waterfront Community<br>1221 Colony Trail , Lanexa VA 23089                                                      |                                                                                                                                                                            |                                                                                                                                                |
|------------------------------------------------------------------------------------------------------------------------------------------|----------------------------------------------------------------------------------------------------------------------------------------------------------------------------|------------------------------------------------------------------------------------------------------------------------------------------------|
| MLS                                                                                                                                      | :1708631 PRICE:\$376,9                                                                                                                                                     | 999.00                                                                                                                                         |
| Bedrooms: 4<br>Full Baths: 2<br>Half Baths: 1<br>Parking: 4 Cars<br>Floors: 2                                                            | Subdivision:<br>Year Built:<br>Lot Size:<br>Sqft:                                                                                                                          | 7.17                                                                                                                                           |
| PROPERTY FEATURES:<br>Central A/C<br>High/Vaulted ceiling<br>Tile floor<br>Dining room<br>Refrigerator<br>Attic<br>Laundry area - inside | <ul> <li>Central heat</li> <li>Walk-in closet</li> <li>Family room</li> <li>Breakfast nook</li> <li>Stove/Oven</li> <li>Washer</li> <li>Balcony, Deck, or Patio</li> </ul> | <ul> <li>Fireplace</li> <li>Hardwood floor</li> <li>Living room</li> <li>Dishwasher</li> <li>Microwave</li> <li>Dryer</li> <li>Yard</li> </ul> |
| PROPERTY DESCRIPTION:<br>You will find this lovely Colonial home on 7+ ac, on a private wooded I                                         |                                                                                                                                                                            |                                                                                                                                                |

You will find this lovely Colonial home on 7+ ac. on a private wooded lot in the beautiful water front community of The Colonies in New Kent. The home features 3262 sq. ft. which has 4BR, 2.5BA, hardwood floors on 1st floor, Formal Livingroom, Dining room, large Great room w/ wood burning fireplace. The breakfast room opens into the kitchen area, oversize sun room and floor to ceiling windows, 2 sets of French doors lead to a wraparound deck for grilling and outdoor entertainment. Master suite has a w/jetted spa for 2. New roof & skylights (2016), trane dual zone heat pump. Fabulous custom moldings, vaulted ceilings & more! Riparian rights convey. Neighborhood has

boat ramp, easy access to Chickahominy River. Convenient for commuters 35 minutes to Richmond or 20 minutes to Williamsburg. Your buyers will love the

VIEW PDF

SEND TO CLIENTS

VIRTUAL TOUR

Elaine VonCannon Coldwell Banker Traditions Phone: 757.288.4685 voncannonrealestate@cox.net