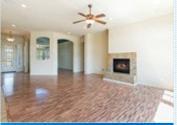

## PROPERTY FEATURES:

| Central A/C          |
|----------------------|
| High/Vaulted ceiling |
| ■Tile floor          |
| Dining room          |
| ■Stove/Oven          |
| Attic                |
| Yard                 |

| Central heat           |
|------------------------|
| Walk-in closet         |
| Family room            |
| Breakfast nook         |
| Microwave              |
| ■Laundry area - inside |

Fireplace
Hardwood floor
Living room
Dishwasher
Granite countertop
Balcony, Deck, or Patio

## PROPERTY DESCRIPTION:

Fabulous Home in Pebble Creek. Four bedrooms 3 full baths 6 car garage. 3 car attached and 3 car detached. Gourmet kitchen with granite counter tops, under counter lighting. double ovens and center island plus a breakfast bar. Formal living room and dining room. Fireplace in family room. Surround sound in family room and master bedroom. Plantation shutters in Formal living and dining room. Crown molding in living room, dining and family room. Ceiling fans in all bedrooms.Large master bedroom with fireplace, large walk in closet with dual vanity, shower stall and jetted tub. Storm doors on all exterior doors. Laundry room has pull down ladder to access the furnace. Backyard has a beautiful fountain, a stamped concrete patio and paver walkways. Vinyl fencing in backyard.