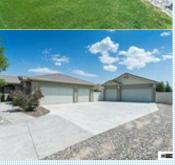

## OPEN Sat 12-2pm - Pebble Creek 4 Bed, 6 garage Beautifully maintained - Move In Ready

11960 Canyon Dawn, Spanish Springs West NV 89441 MLS:170011808 PRICE:\$585.000.00

Subdivision: Pebble Creek

2005

1

6 Cars

## OTHER FEATURES:

6 car garage, att & detached

## PROPERTY DESCRIPTION:

Fabulous Home in Pebble Creek. Four bedrooms 3 full baths 6 car garage. 3 car attached and 3 car detached. Gourmet kitchen with granite counter tops, under counter lighting. double ovens and center island plus a breakfast bar. Formal living room and dining room. Fireplace in family room. Surround sound in family room and master bedroom. Plantation shutters in Formal living and dining room. Crown molding in living room, dining and family room. Ceiling fans in all bedrooms.Large master bedroom with fireplace, large walk in closet with dual vanity, shower stall and jetted tub. Storm doors on all exterior doors. Laundry room has pull down ladder to access the furnace. Backyard has a beautiful fountain, a stamped concrete patio and paver walkways. Vinyl fencing in backyard.