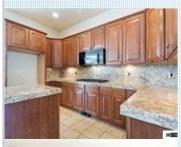

## PROPERTY FEATURES:

| Central A/C          |
|----------------------|
| High/Vaulted ceiling |
| ■Tile floor          |
| Dining room          |
| ■Stove/Oven          |
| Attic                |
| Yard                 |

| Central heat           |
|------------------------|
| Walk-in closet         |
| Family room            |
| Breakfast nook         |
| Microwave              |
| ■Laundry area - inside |

Fireplace
Hardwood floor
Living room
Dishwasher
Granite countertop
Balcony, Deck, or Patio

## PROPERTY DESCRIPTION:

Fabulous Home in Pebble Creek. Four bedrooms 3 full baths 6 car garage. 3 car attached and 3 car detached. Gourmet kitchen with granite counter tops, under counter lighting. double ovens and center island plus a breakfast bar. Formal living room and dining room. Fireplace in family room. Surround sound in family room and master bedroom. Plantation shutters in Formal living and dining room. Crown molding in living room, dining and family room. Ceiling fans in all bedrooms.Large master bedroom with fireplace, large walk in closet with dual vanity, shower stall and jetted tub. Storm doors on all exterior doors. Laundry room has pull down ladder to access the furnace. Backyard has a beautiful fountain, a stamped concrete patio and paver walkways. Vinyl fencing in backyard.