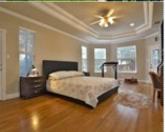

### PROPERTY FEATURES:

■Central A/C

➡High/Vaulted ceiling

■Tile floor

■Bonus/Rec room

■Breakfast nook

Stove/Oven

■Stainless steel appliances Attic

■ Dryer

■Yard

■Central heat

■ Walk-in closet

■ Family room

Office/Den

Dishwasher

■ Microwave

➡ Fireplace

■ Hardwood floor

■ Living room

■ Dining room

■ Refrigerator

■Granite countertop

■Washer

■Laundry area - inside ■Balcony, Deck, or Patio