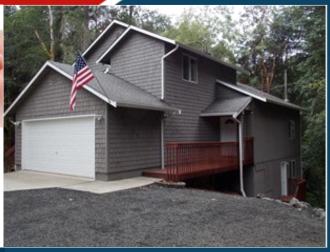

# Live Among the Trees

Private location

7110 Camus St. NW, Olympia WA 98502

MLS:1172917 PRICE:\$334,000.00

Bedrooms: 3 Year Built: 1998 Lot Size: 49501 2352 Sqft:

Full Baths: 3 Half Baths: 1 Parking: 2 Cars Floors:

#### PROPERTY DESCRIPTION:

This 3 story home sits on an acre and is screened from the road by trees. Recently updated with new kitchen appliances, interior paint, and floor coverings. Located in the popular Griffin School District. Lower level boasts an L-shape recreation area that allows space for many activities. Zero down USDA financing is possible on this home.