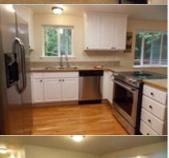

### PROPERTY FEATURES:

➡High/Vaulted ceiling

■Walk-in closet Family room ■ Living room

Refrigerator

■Stove/Oven ■Washer Dryer

■Balcony, Deck, or Patio ■Yard

■ Hardwood floor

■ Dishwasher

■ Stainless steel appliances

■Laundry area - inside

#### PROPERTY DESCRIPTION:

This 3 story home sits on an acre and is screened from the road by trees. Recently updated with new kitchen appliances, interior paint, and floor coverings. Located in the popular Griffin School District. Lower level boasts an L-shape recreation area that allows space for many activities. Zero down USDA financing is possible on this home.