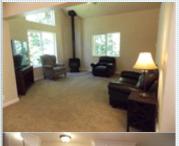

### PROPERTY FEATURES:

➡High/Vaulted ceiling

■Walk-in closet Family room ■ Living room

Refrigerator

■Stove/Oven ■Washer Dryer

■Balcony, Deck, or Patio ■Yard

■ Hardwood floor

■ Dishwasher

#### PROPERTY DESCRIPTION:

This 3 story home sits on an acre and is screened from the road by trees. Recently updated with new kitchen appliances, interior paint, and floor coverings. Located in the popular Griffin School District. Lower level boasts an L-shape recreation area that allows space for many activities. Zero down USDA financing is possible on this home.