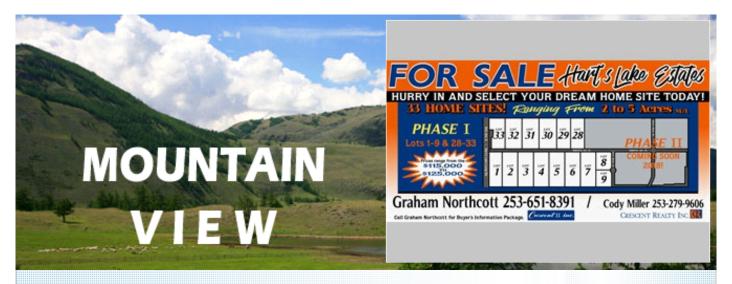

## Harts Lake Estates - In the Shadows of Mt Rainier

Hurry in and Pick Your Dream Home Site Today

716 390th St S , Lot 1 Of 15 For Sale , Roy WA 98580

MLS:1182362 PRICE:\$115,000.00

Lot Size: 2-5 acres (m/l)

## PROPERTY DESCRIPTION:

Harts Lake Estates Phase I Brings You The Home Site Of Your Dreams! In The Shadows On Mt Rainier Sits 15 Vacant Home Sites Ranging From Approximately 2 Acres To Approximately 5 Acres. Lightly Treed Lots Provide Plenty Of Privacy Yet You Are Close To Eatonville, Yelm And JBLM. Get In Early And Take Your Pick! Info On Utilities Available.

FIND MORE VIEW MAP VIEW PDF SEND TO CLIENTS VIRTUAL TOUR

Graham Northcott
Crescent II, Inc
Phone: 253.651.8391
anorthcott@crescentrealty.com

All information deemed reliable but not guaranteed.