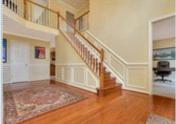

## PROPERTY FEATURES:

☐ Central A/C ☐ Central heat ☐ Fireplace ☐ High/Vaulted ceiling ☐ Walk-in closet ☐ Hardwood floor

Yard

□ Family room □ Living room □ Office/Den

☐ Dining room ☐ Breakfast nook ☐ Dishwasher ☐ Refrigerator ☐ Stove/Oven ☐ Granite countertop

## PROPERTY DESCRIPTION:

Beautifully maintained home in convenient & neighborly Cardinal Forest. NEW: architectural roof, beaded siding, gutters, HWH, driveway, exterior & interior paint. Professionally landscaped front; backs to woods. Open floor plan, 2-story foyer. Granite and stainless, huge walkout basement. Guaranteed to meet your buyers approval. Original owner.