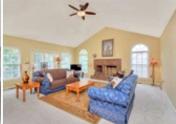

## PROPERTY FEATURES:

☐ Central A/C ☐ Central heat ☐ Fireplace ☐ High/Vaulted ceiling ☐ Walk-in closet ☐ Hardwood floor

Yard

□ Family room □ Living room □ Office/Den

☐ Dining room ☐ Breakfast nook ☐ Dishwasher ☐ Refrigerator ☐ Stove/Oven ☐ Granite countertop

## PROPERTY DESCRIPTION:

Beautifully maintained home in convenient & neighborly Cardinal Forest. NEW: architectural roof, beaded siding, gutters, HWH, driveway, exterior & interior paint. Professionally landscaped front; backs to woods. Open floor plan, 2-story foyer. Granite and stainless, huge walkout basement. Guaranteed to meet your buyers approval. Original owner.