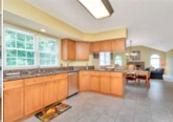

## PROPERTY FEATURES:

☐ Central A/C ☐ Central heat ☐ Fireplace ☐ High/Vaulted ceiling ☐ Walk-in closet ☐ Hardwood floor

Yard

□ Family room □ Living room □ Office/Den

☐ Dining room ☐ Breakfast nook ☐ Dishwasher ☐ Refrigerator ☐ Stove/Oven ☐ Granite countertop

## PROPERTY DESCRIPTION:

Beautifully maintained home in convenient & neighborly Cardinal Forest. NEW: architectural roof, beaded siding, gutters, HWH, driveway, exterior & interior paint. Professionally landscaped front; backs to woods. Open floor plan, 2-story foyer. Granite and stainless, huge walkout basement. Guaranteed to meet your buyers approval. Original owner.