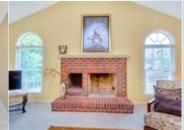

## PROPERTY FEATURES:

☐ Central A/C ☐ Central heat ☐ Fireplace ☐ High/Vaulted ceiling ☐ Walk-in closet ☐ Hardwood floor

Yard

□ Family room □ Living room □ Office/Den

☐ Dining room ☐ Breakfast nook ☐ Dishwasher ☐ Refrigerator ☐ Stove/Oven ☐ Granite countertop

## PROPERTY DESCRIPTION:

Beautifully maintained home in convenient & neighborly Cardinal Forest. NEW: architectural roof, beaded siding, gutters, HWH, driveway, exterior & interior paint. Professionally landscaped front; backs to woods. Open floor plan, 2-story foyer. Granite and stainless, huge walkout basement. Guaranteed to meet your buyers approval. Original owner.