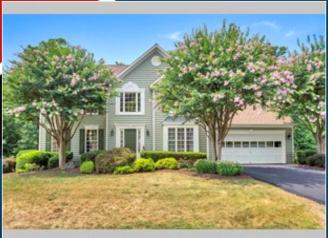

## Over 4700 sq ft of Living Space \$500 BONUS

48 Baldwin Drive, Fredericksburg VA 22406

MLS:ST10018825 PRICE:\$384,900.00

Bedrooms: 4 Subdivision: Cardinal Forest

Full Baths:2Year Built:1996Half Baths:1Lot Size:13124Sqft:4,764Floors:3

## PROPERTY DESCRIPTION:

Beautifully maintained home in convenient & neighborly Cardinal Forest. NEW: architectural roof, beaded siding, gutters, HWH, driveway, exterior & interior paint. Professionally landscaped front; backs to woods. Open floor plan, 2-story foyer. Granite and stainless, huge walkout basement. Guaranteed to meet your buyers approval. Original owner.