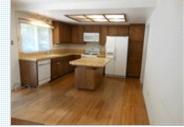

## PROPERTY DESCRIPTION:

Delightful Bennett Valley home with huge lot! Newer deck for late summer entertaining large lot with fruit trees and mature landscaping. Dramatic vaulted ceilings, raised hearth fireplace, tile entry, hardwood floors in kitchen and dining. Full bedroom and bathroom downstairs 2 car garage plus small boat or rv parking. Quiet area neighborhood.