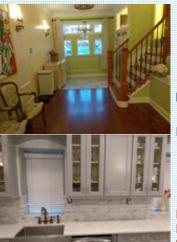

## PROPERTY FEATURES:

- ■Central A/C
- ■Walk-in closet
- ■Family room
- □ Dining room
- ■Stove/Oven
- ■Stainless steel appliances ■Basement
- ■Dryer

- ■Central heat
- Hardwood floor
- ■Living room
- Dishwasher
- ■Microwave

- ➡ Fireplace
- Tile floor
- Office/Den
- Refrigerator
- Granite countertop
- ■Washer
- ■Laundry area inside ■Balcony, Deck, or Patio

### PROPERTY DESCRIPTION:

Stop looking, come experience this perfect home in the perfect area in the middle of Olde City. Completely rehabbed mini-mansion. Paid parking is available at \$300 per month per space