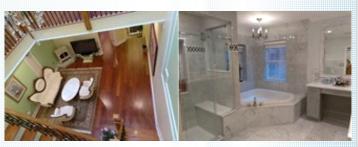

## PROPERTY FEATURES:

- ■Central A/C
- ■Walk-in closet
- ■Family room
- □ Dining room
- ■Stove/Oven
- ■Stainless steel appliances ■Basement
- ■Dryer

- ■Central heat
- Hardwood floor
- ■Living room
- Dishwasher
- ■Microwave

- ➡ Fireplace
- Tile floor
- Office/Den
- Refrigerator
- Granite countertop
- ■Washer
- ■Laundry area inside ■Balcony, Deck, or Patio

### PROPERTY DESCRIPTION:

Stop looking, come experience this perfect home in the perfect area in the middle of Olde City. Completely rehabbed mini-mansion. Paid parking is available at \$300 per month per space