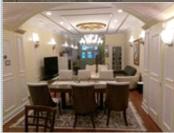

## PROPERTY FEATURES:

- ■Central A/C
- ■Walk-in closet
- ■Family room
- □ Dining room
- ■Stove/Oven
- ■Stainless steel appliances ■Basement
- ■Dryer

- ■Central heat
- Hardwood floor
- ■Living room
- Dishwasher
- ■Microwave

- ➡ Fireplace
- Tile floor
- Office/Den
- Refrigerator
- Granite countertop
- ■Washer
- ■Laundry area inside ■Balcony, Deck, or Patio

### PROPERTY DESCRIPTION:

Stop looking, come experience this perfect home in the perfect area in the middle of Olde City. Completely rehabbed mini-mansion. Paid parking is available at \$300 per month per space