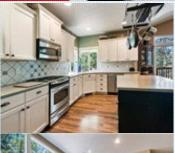

■Walk-in closet

■ Family room

■Refrigerator

■Granite countertop

■ Fireplace

■ Hardwood floor

Office/Den

Stove/Oven

■ Stainless steel appliances

■Balcony, Deck, or Patio ■Yard