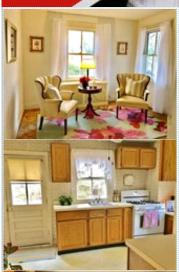

□Central A/C

■Living room

■Stove/Oven

■Laundry area - inside

■ Central heat
■ Dishwasher

■Washer

₽Yard

→ Hardwood floor

■ Refrigerator

■ Dryer

Charming and quaint Bungalow retreat situated on a prime corner lot. Great starter home in the highly sought after neighborhood of Garrett Park! Front porch, rear patio, extended driveway, with new stove and furnace. Close to 495 and 270, Grosvenor Metro, MARC Train, post office, restaurant, Strathmore Music Center and parks!