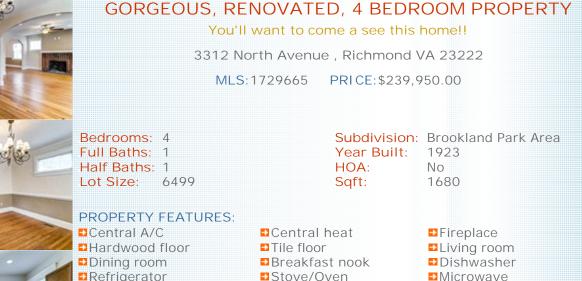

|   | PROPERTY FEATURES:         |                          |            |
|---|----------------------------|--------------------------|------------|
| 5 | Central A/C                | Central heat             | Fireplace  |
| Z | Hardwood floor             | ■Tile floor              | Living roo |
|   | Dining room                | Breakfast nook           | Dishwash   |
|   | Refrigerator               | ■Stove/Oven              | Microwave  |
|   | Stainless steel appliances |                          | ➡Washer    |
| - | Dryer                      | ■Balcony, Deck, or Patio | ■Yard      |
|   |                            |                          |            |

## OTHER FEATURES:

Detached Shed

Fully fenced back yard Parking area in back yard

## PROPERTY DESCRIPTION:

Classic 4-square renovated home features a large porch, open first floor perfect for resting & relaxing-- as well as entertaining! This two-level home (+ basement) has 4 Bedrooms, fireplace, hardwood floors, newly designed kitchen. Large, fenced in private backyard with ample room for parking as well as a detached shed! Booking showings now!