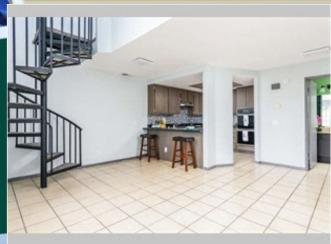

## PROPERTY DESCRIPTION:

Checkout this remodeled condo with tons of natural light, vaulted ceilings, a spiral staircase, a private garage, a patio and a washer/dryer. It is located on the corner with no neighbor above or below you! Also, it is part of the Eastlake community so you get all the amenities of the lake and the beach. Open on Saturday 1-4 PM, 8/26/17. George