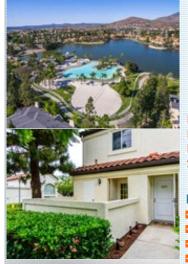

## PROPERTY DESCRIPTION:

Checkout this remodeled condo with tons of natural light, vaulted ceilings, a spiral staircase, a private garage, a patio and a washer/dryer. It is located on the corner with no neighbor above or below you! Also, it is part of the Eastlake community so you get all the amenities of the lake and the beach. Open on Saturday 1-4 PM, 8/26/17. George