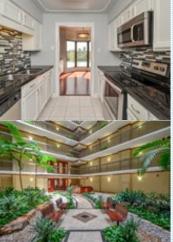

□Dishwasher

■ Tile floor

■ Jacuzzi/Whirlpool

■Walk-in closet

■ Living room

■ Refrigerator

■Granite countertop

■Balcony, Deck, or Patio

## PROPERTY DESCRIPTION:

Great location with amazing views of Galleria & Downtown! Recent updates of \$25K and ready to move in. Beautifully updated master bathroom. Second Bedroom or Possible Office Area. Two large closets in Master. All appliances. Amazing resort style pool, spa, tennis court and outdoor kitchen. 24-hour Concierge & On-site manager.