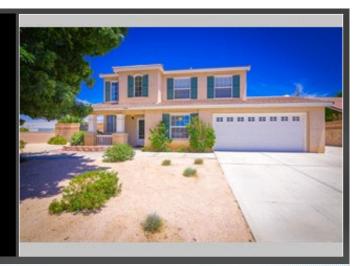

# West Palmdale Home with Golf Course Views!

40160 Pevero Ct, Palmdale CA 93551

MLS:17007968 PRICE:\$379,990.00/SF

Bedrooms: 5 Year Built: 1998 Parking: 2 Cars Floors:

Full Baths: 3 Lot Size: 10018 2151 Sqft:

### PROPERTY DESCRIPTION:

Home includes; 5 bedrooms & 2 ½ bathrooms; one bedroom and full bathroom downstairs. Laminate oak wood flooring throughout formal dining area and sitting area. Formal dining area lighting has been decorated tastefully with a 5 tier chandeliers. Kitchen displays beautiful oak cabinets, stainless appliances, and an island perfect for prepping.