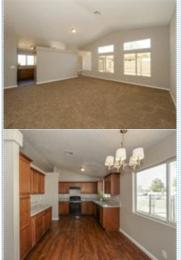

paved walkway to your custom red door; Kitchen opens into family room which features sandalwood carpet, tiled gas fireplace with storage shelving, custom bookcase, and sliding glass store that leads to cemented covered patio. Open-Concept kitchen.