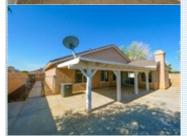

paved walkway to your custom red door; Kitchen opens into family room which features sandalwood carpet, tiled gas fireplace with storage shelving, custom bookcase, and sliding glass store that leads to cemented covered patio. Open-Concept kitchen.