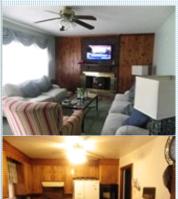

## PROPERTY FEATURES:

■Central A/C

■Hardwood floor

■ Refrigerator

■Washer

■Balcony, Deck, or Patio ■Yard

■ Central heat

Tile floor

Stove/Oven

Drver

➡ Fireplace

■Living room

■ Attic

■Laundry area - inside

Chain Link, Rear Only

■ Detached Garage

■Storage Shed Attached ■ Security System

■Cable TV, Ceiling Fans

■Bus line available

ALL BRICK 3 BEDROOM RANCHER, HAS A LOT TO OFFER: LIVING ROOM WITH PICTURE WINDOW, MASTER BEDROOM ACCESSIBLE TO FULL BATHROOM, AMPLE CLOSET SPACE, IN ALL THE BEDROOMS, LARGE EAT IN KITCHEN, HARDWOOD FLOORS, WALL TO WALL CARPET, BRICK FIREPLACE WITH NO KNOWN DEFECTS, CHIMNEY/FLUE AS IS, REFRIGERATOR, WASHER, DRYER CONVEY \$1,000 TOWARDS CLOSING COST