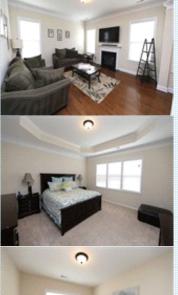

## PROPERTY FEATURES:

Central A/C Walk-in closet Living room Dishwasher Microwave ■Washer

## OTHER FEATURES:

■42" Maple Cabinets Butler's Pantry Large Island Alcove downstairs Fireplace in Family Room Patio

Central heat Hardwood floor ■Bonus/Rec room Refrigerator ■Granite countertop Dryer

■2" Faux Blinds

## PROPERTY DESCRIPTION:

STYLE and CLASS! Your chair is waiting at 1765 Laurel Park. This home comes with so many great features that you deserve to live this way. Offering a full menu of 4 bedrooms/bonus room/upstairs laundry/living room/10 ft. ceiling on the 1st floor and 9 ft ceiling on the 2nd/Hardwoods thru out the first floor/tile back splash and much, much more!