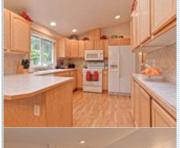

■Central heat

■Walk-in closet

■Living room

■ Refrigerator

■Washer

■Balcony, Deck, or Patio ■Yard

₽Fireplace

■Tile floor

■Breakfast nook

Stove/Oven

■ Dryer

➡High/Vaulted ceiling

■Family room

■Dishwasher

■Microwave

■Laundry area - inside