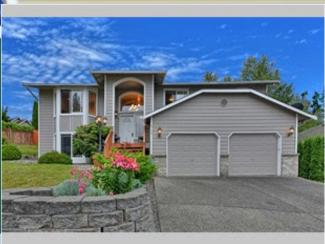

Close to Cedarcrest Golf Course!

8109 72nd Dr NE, Marysville WA 98270

MLS:1146545

PRICE:\$400,000.00

Bedrooms: 4 Year Built: 1998 Lot Size: 11325 Sgft: 2232 Full Baths: 2
Half Baths: 1
Parking: 2 Cars
Floors: 2

## PROPERTY DESCRIPTION:

Turn Key Ready. Close enough to Cedarcrest for a daily round of golf. Close to 15, & Hwy9 - supporting easy commute. A quick trip to shopping & dining. Professionally cleaned. Inspection report in the home for easy review. Appraised at \$400k just weeks ago. Out of state buyer bought sight unseen & had a change of heart - nothing wrong w/this GEM!