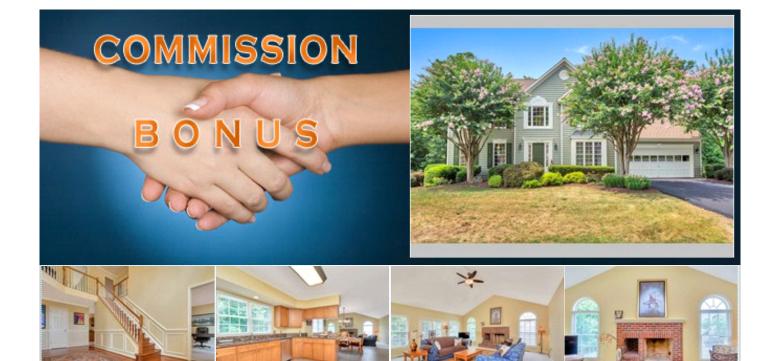

## PROPERTY DESCRIPTION:

\$500 BONUS & 3% for August contract. Beautifully maintained home in convenient & neighborly Cardinal Forest. Recent upgrades include new architectural roof, beaded siding, gutters, HWH, driveway, exterior & interior paint. Professionally landscaped; backs to woods. Open floor plan, 2-story foyer. Granite and stainless, huge walkout basement.