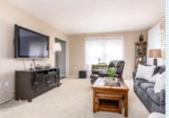

## PROPERTY FEATURES:

■Central A/C ■Central heat ■Hardwood floor
■Living room ■Dining room ■Breakfast nook

□Dishwasher □Granite countertop □Stainless steel appliances

□Laundry area - inside □Balcony, Deck, or Patio □Yard

## PROPERTY DESCRIPTION:

Immaculate & Bright! Contemporary Chef's Kitchen includes 42" White Cabinets, Granite, Recessed Lights, Hardwood floors, NEW SS Gas Stove, Fridge & Microwave. Newer Double-Paned Windows & Slider. Separate LR & DR. Updated baths. Large laundry & workroom. Enjoy sitting on Brick Patio & Front porch. 4 car driveway. Fenced Rear yd w/Shed. LOCATION!