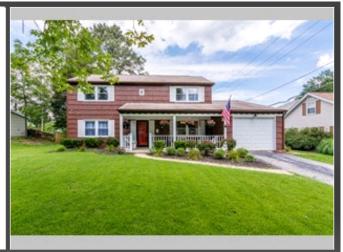

## Spacious & Bright Colonial with Chef's Kitchen

LOCATION - Somerset at Belair!

12406 Stretton Lane , Bowie ME 20715

MLS:PG10029610 PRICE:\$340,000.00

Bedrooms: 3 Subdivision: Somerset at Belair

Full Baths: 2 Year Built: 1962 Half Baths: 1 Lot Size: 9175 Parking: 4 Cars Sqft: 2040

## PROPERTY DESCRIPTION:

Immaculate & Bright! Contemporary Chef's Kitchen includes 42" White Cabinets, Granite, Recessed Lights, Hardwood floors, NEW SS Gas Stove, Fridge & Microwave. Newer Double-Paned Windows & Slider. Separate LR & DR. Updated baths. Large laundry & workroom. Enjoy sitting on Brick Patio & Front porch. 4 car driveway. Fenced Rear yd w/Shed. LOCATION!