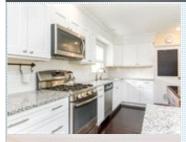

## PROPERTY FEATURES:

■Central A/C ■Central heat ■Hardwood floor
■Living room ■Dining room ■Breakfast nook

□Dishwasher □Granite countertop □Stainless steel appliances

□Laundry area - inside □Balcony, Deck, or Patio □Yard

## PROPERTY DESCRIPTION:

Immaculate & Bright! Contemporary Chef's Kitchen includes 42" White Cabinets, Granite, Recessed Lights, Hardwood floors, NEW SS Gas Stove, Fridge & Microwave. Newer Double-Paned Windows & Slider. Separate LR & DR. Updated baths. Large laundry & workroom. Enjoy sitting on Brick Patio & Front porch. 4 car driveway. Fenced Rear yd w/Shed. LOCATION!