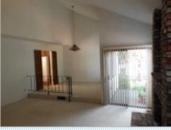

## PROPERTY FEATURES:

Central heat Hardwood floor Dishwasher Microwave ■Balcony, Deck, or Patio ■Yard

Fireplace ➡ Tile floor Refrigerator Washer

Full Baths: 2 Lot Size: 8276 Sqft: 1652

SEND TO CLIENTS

High/Vaulted ceiling ■Living room Stove/Oven Dryer

## PROPERTY DESCRIPTION:

VIEW PDF

Delightful Bennett Valley home with huge lot! Newer deck for late summer entertaining. This home is full of potenrtial. Vaulted ceilings, raised hearth fireplace, tile entry, hardwood floors in kitchen and dining. 2 car garage plus small boat or rv parking.