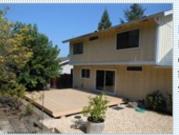

## PROPERTY FEATURES:

Central heat Hardwood floor Dishwasher Microwave ■Balcony, Deck, or Patio ■Yard

Fireplace ➡ Tile floor Refrigerator Washer

Full Baths: 2 Lot Size: 8276 Sqft: 1652

SEND TO CLIENTS

High/Vaulted ceiling ■Living room Stove/Oven Dryer

## PROPERTY DESCRIPTION:

VIEW PDF

Delightful Bennett Valley home with huge lot! Newer deck for late summer entertaining. This home is full of potenrtial. Vaulted ceilings, raised hearth fireplace, tile entry, hardwood floors in kitchen and dining. 2 car garage plus small boat or rv parking.