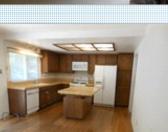

## PROPERTY FEATURES:

Central heat Hardwood floor Dishwasher Microwave ■Balcony, Deck, or Patio ■Yard

Fireplace ➡ Tile floor Refrigerator Washer

Full Baths: 2 Lot Size: 8276 Sqft: 1652

SEND TO CLIENTS

High/Vaulted ceiling ■Living room Stove/Oven Dryer

## PROPERTY DESCRIPTION:

VIEW PDF

Delightful Bennett Valley home with huge lot! Newer deck for late summer entertaining. This home is full of potenrtial. Vaulted ceilings, raised hearth fireplace, tile entry, hardwood floors in kitchen and dining. 2 car garage plus small boat or rv parking.