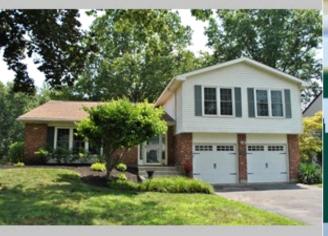

Premium lot w/ park-like back yard in CROCK North!

68 High Street, Newtown PA 18940

MLS:7034923 PRICE:\$429,900.00

Bedrooms: 4 Full Baths: 2 Half Baths: 1 Lot Size: 9583 2206 Saft:

Subdivision: Newtown Crossing

## OTHER FEATURES:

■Great curb appeal

■Hardwood floors

■Remodeled baths

Shed in yard

■Convenient location

Community tennis

■ Backs to open space

## PROPERTY DESCRIPTION:

Looking for a move-in ready single family home with a convenient location, park-like back yard & Council Rock North schools? Look no further than this charming 4 BR, 2.5 Bath Split in immaculate condition - totally updated & bathed in light. This cheerful home is surprisingly spacious with an open concept floor plan & great flow. A perfect "10"!