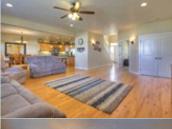

## PROPERTY FEATURES:

■Central A/C

■Walk-in closet

■Bonus/Rec room

■Dishwasher

■Balcony, Deck, or Patio ■Yard

■Central heat

■ Hardwood floor

➡ High/Vaulted ceiling

■Breakfast nook

■ Tile floor

## PROPERTY DESCRIPTION:

Must see home on large home site with massive RV parking & room for a shop! Every room in this home is oversized with space for truly everyone & everything. Hardwood floors, granite countertops, tile back splashes, stainless appliances, huge laundry/mud room, roomy pantry, inviting front porch, covered back patio, main level master!