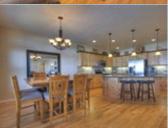

Office/Den

■Stove/Oven

■ Microwave

Subdivision: Walnut Creek

■Granite countertop
■Stainless steel appliances
■Laundry area - inside

## PROPERTY DESCRIPTION:

Must see home on large home site with massive RV parking & room for a shop! Every room in this home is oversized with space for truly everyone & everything. Hardwood floors, granite countertops, tile back splashes, stainless appliances, huge laundry/mud room, roomy pantry, inviting front porch, covered back patio, main level master!