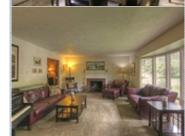

## PROPERTY FEATURES:

- Fireplace
- ■Living room
- ■Dining room
- ■Stove/Oven
- ■Basement
- □Laundry area inside
- Tile floor
- Bonus/Rec room
- Dishwasher
- Microwave
- ■Washer
- ■Balcony, Deck, or Patio ■Yard
- Family room
- Office/Den
- Refrigerator
- Granite countertop
- Dryer

## PROPERTY DESCRIPTION:

Private, Treed setting for this HAMBLEN area 5 beds plus an, office! 2.5bath home. Featuring TWO Family Rooms, updated Light, Bright Kitchen, Covered back deck, 4 beds upsairs, 1 in lower level PLUS a home office. There is room on the lot for a pool, shop, sports court, RV NEW 50 YEAR roof!