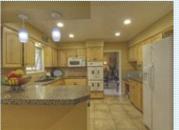

## PROPERTY FEATURES:

- Fireplace
- ■Living room
- ■Dining room
- ■Stove/Oven
- ■Basement
- □Laundry area inside
- Tile floor
- Bonus/Rec room
- Dishwasher
- Microwave
- ■Washer
- ■Balcony, Deck, or Patio ■Yard
- Family room
- Office/Den
- Refrigerator
- Granite countertop
- Dryer

## PROPERTY DESCRIPTION:

Private, Treed setting for this HAMBLEN area 5 beds plus an, office! 2.5bath home. Featuring TWO Family Rooms, updated Light, Bright Kitchen, Covered back deck, 4 beds upsairs, 1 in lower level PLUS a home office. There is room on the lot for a pool, shop, sports court, RV NEW 50 YEAR roof!