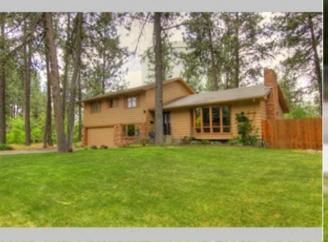

## Hamblen 5 bed with private setting on .51 acre lot

Hamblen 5 bed with private setting on .51 acre lot

2424 E 35th, Spokane WA 99223

MLS:201719062 PRICE:\$325,000.00

Bedrooms: 5 Year Built: 1964 Lot Size: 22215 3144 Sqft:

## PROPERTY DESCRIPTION:

Private, Treed setting for this HAMBLEN area 5 beds plus an, office! 2.5bath home. Featuring TWO Family Rooms, updated Light, Bright Kitchen, Covered back deck, 4 beds upsairs, 1 in lower level PLUS a home office. There is room on the lot for a pool, shop, sports court, RV NEW 50 YEAR roof!