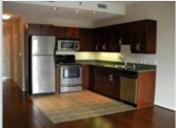

## PROPERTY FEATURES:

■Central A/C

■ Central heat ■Tile floor ■ Living room

■Refrigerator ■Stove/Oven

■Microwave ■Granite countertop ■Stainless steel appliances Washer

■ Dryer ■Balcony, Deck, or Patio

## PROPERTY DESCRIPTION:

Beautiful Diamond Terrace Building! Directly across from Petco Park. Unit faces North. Ballpark action w out all the noise. Gorgeous custom distressed hard wood floors. BALCONY with open Cityscape views, 1 gar PARKING spot, 2 lg STORAGE UNITS next to parking. Washer/Dryer in unit. Concrete & Steel construction, Granite Counters, Stainless appls. Watch the Ballgames & BBQ from the amazing 14th floor common area rooftop deck! Rec Room w big screen TV & Gym. Compare HOA fees in incredible area! VA!