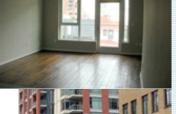

## PROPERTY DESCRIPTION:

Beautiful Diamond Terrace Building! Directly across from Petco Park. Unit faces North. Ballpark action w out all the noise. Gorgeous custom distressed hard wood floors. BALCONY with open Cityscape views, 1 gar PARKING spot, 2 lg STORAGE UNITS next to parking. Washer/Dryer in unit. Concrete & Steel construction, Granite Counters, Stainless appls. Watch the Ballgames & BBQ from the amazing 14th floor common area rooftop deck! Rec Room w big screen TV & Gym. Compare HOA fees in incredible area! VA!