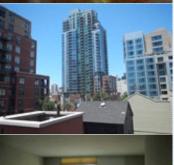

## PROPERTY DESCRIPTION:

Beautiful Diamond Terrace Building! Directly across from Petco Park. Unit faces North. Ballpark action w out all the noise. Gorgeous custom distressed hard wood floors. BALCONY with open Cityscape views, 1 gar PARKING spot, 2 lg STORAGE UNITS next to parking. Washer/Dryer in unit. Concrete & Steel construction, Granite Counters, Stainless appls. Watch the Ballgames & BBQ from the amazing 14th floor common area rooftop deck! Rec Room w big screen TV & Gym. Compare HOA fees in incredible area! VA!