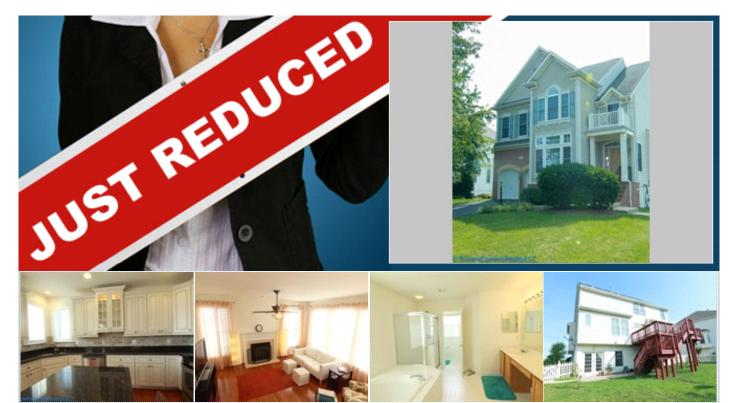

## This home is BEAUTIFUL inside - Don't Miss This Cul de sac location 4 bedroom Fenced yard

702 Hartford Court, NE , Leesburg VA 20176

MLS:LO10005747 PRICE:\$584,999.00

Fireplace

Washer

Yard

Hardwood floor

## PROPERTY FEATURES:

- Central A/C
- Walk-in closet
- Living room
- Dishwasher
- Microwave
- Basement
- Balcony, Deck, or Patio

Subdivision: Year Built: Lot Size: Sqft: Edwards Landing 2003 8712 3330

High/Vaulted ceiling

## PROPERTY DESCRIPTION:

Motivated Seller - BRING A BUYER to this beautiful find in the community of Edwards Landing - updated gourmet kitchen, with open area to family room & gas fireplace. Spacious master bedroom with tray cellings, sitting area w/bath including soaking tub, dual vanities. Light filled walkout bsmt. Deck refinished- maintenance contracts -most systems