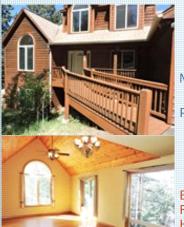

## PROPERTY DESCRIPTION:

Freshly stained cedar-sided home with hardwood floors. Main level Master suite. Beautiful Living/Dining Room w/vaulted wood ceiling & picture windows. Eat-in Kitchen w/gas range. Family Room w/fireplace & walk-out to large deck. Huge basement Rec Room plus patio w/hot tub. Main level Office. Lots of storage. Close to schools, shopping & much more!