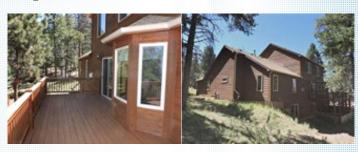

## PROPERTY DESCRIPTION:

Freshly stained cedar-sided home with hardwood floors. Main level Master suite. Beautiful Living/Dining Room w/vaulted wood ceiling & picture windows. Eat-in Kitchen w/gas range. Family Room w/fireplace & walk-out to large deck. Huge basement Rec Room plus patio w/hot tub. Main level Office. Lots of storage. Close to schools, shopping & much more!