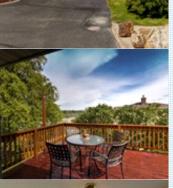

#### PROPERTY DESCRIPTION:

Your own private Idaho on the Snake River with private concrete dock and gorgeous restful views of the river, lush wine country, and expansive outdoor recreation areas. Natural light from large windows abounds. Beautiful kitchen with bamboo cabinets, Corian counters and Jenn-Air appliances. New master bath with tile flooring and large Corian shower with glass block. Spacious living areas and bedrooms. Fireplace inserts both up and down. Solar electric for extremely low utility bills! Only 45 minutes from downtown Boise and Boise Airport.