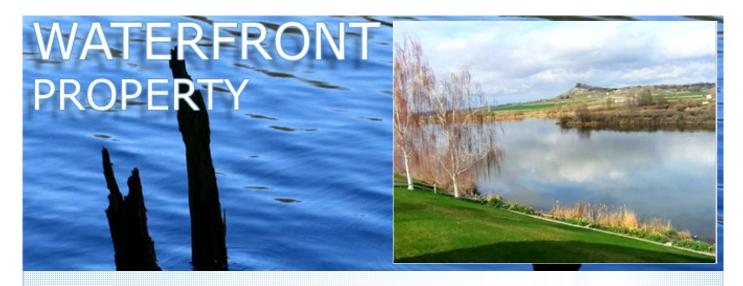

# Ideal for a Boating and/or Fishing Enthusiast

Home is Well Appointed

313 River View, Marsing ID 83639

MLS:98660314 PRICE:\$399,999.00

Subdivision: Vallotton Sub.

Year Built: 1978 Lot Size: 14374 Floors:

#### PROPERTY DESCRIPTION:

Your own private Idaho on the Snake River with private concrete dock and gorgeous restful views of the river, lush wine country, and expansive outdoor recreation areas. Natural light from large windows abounds. Beautiful kitchen with bamboo cabinets, Corian counters and Jenn-Air appliances. New master bath with tile flooring and large Corian shower with glass block. Spacious living areas and bedrooms. Fireplace inserts both up and down. Solar electric for extremely low utility bills! Only 45 minutes from downtown Boise and Boise Airport.