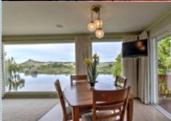

#### PROPERTY DESCRIPTION:

Your own private Idaho on the Snake River with private concrete dock and gorgeous restful views of the river, lush wine country, and expansive outdoor recreation areas. Natural light from large windows abounds. Beautiful kitchen with bamboo cabinets, Corian counters and Jenn-Air appliances. New master bath with tile flooring and large Corian shower with glass block. Spacious living areas and bedrooms. Fireplace inserts both up and down. Solar electric for extremely low utility bills! Only 45 minutes from downtown Boise and Boise Airport.