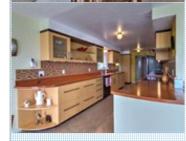

#### PROPERTY DESCRIPTION:

Your own private Idaho on the Snake River with private concrete dock and gorgeous restful views of the river, lush wine country, and expansive outdoor recreation areas. Natural light from large windows abounds. Beautiful kitchen with bamboo cabinets, Corian counters and Jenn-Air appliances. New master bath with tile flooring and large Corian shower with glass block. Spacious living areas and bedrooms. Fireplace inserts both up and down. Solar electric for extremely low utility bills! Only 45 minutes from downtown Boise and Boise Airport.