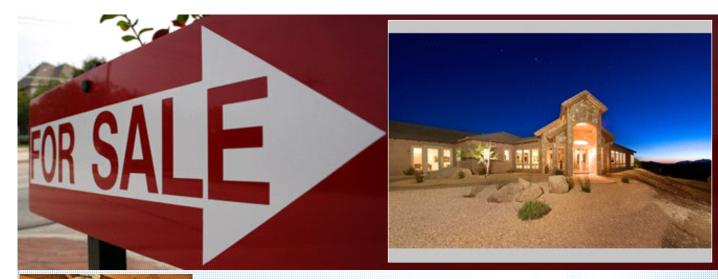

Beautiful Equestrian Estate with Shop 19495 Deerhorn Valley Rd., Jamul CA 91935

MLS:170038129 PRICE:\$1,399,000.00

| 4      |
|--------|
| 2007   |
| 871200 |
| 4735   |
|        |

## PROPERTY DESCRIPTION:

MUST SEE!!! 24 acres. Cathedral ceilings with soaring beams, custom cabinetry and travertine flooring throughout. Expansive living area has large fireplace. Master retreat with spa-like features and custom walk-in closet. Top -of-the-line appliances & granite countertops. Oversized 3-car attached garage. Pool, spa, bbq area, rock waterfall built around established oaks. Equestrian barn & arena. 5,000sf shop with 560sf studio apartment & loft. Shop has car lift, RV parking & hookups. PRIVACY ABOUNDS!!!