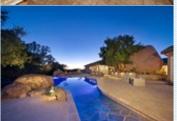

Full Baths:3HOA:NoneParking:13 CarsFloors:1

Fireplace
Tile floor
Bonus/Rec room
Breakfast nook
Stove/Oven
Stainless steel appliances
Laundry area - inside
Swimming pool

## PROPERTY DESCRIPTION:

MUST SEE!!! 24 acres. Cathedral ceilings with soaring beams, custom cabinetry and travertine flooring throughout. Expansive living area has large fireplace. Master retreat with spa-like features and custom walk-in closet. Top -of-the-line appliances & granite countertops. Oversized 3-car attached garage. Pool, spa, bbq area, rock waterfall built around established oaks. Equestrian barn & arena. 5,000sf shop with 560sf studio apartment & loft. Shop has car lift, RV parking & hookups. PRIVACY ABOUNDS!!!