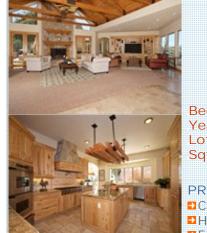

## PROPERTY FEATURES:

DCentral A/CDCentralDHigh/Vaulted ceilingDWalkFamily roomDLivingDoffice/DenDDininDishwasherRefrigMicrowaveGraniDWasherDryerBalcony, Deck, or PatioYardJacuzzi/Whirlpool

Central heat
Walk-in closet
Living room
Dining room
Refrigerator
Granite countertop
Dryer
Yard

Full Baths:3HOA:NoneParking:13 CarsFloors:1

Fireplace
Tile floor
Bonus/Rec room
Breakfast nook
Stove/Oven
Stainless steel appliances
Laundry area - inside
Swimming pool

## PROPERTY DESCRIPTION:

MUST SEE!!! 24 acres. Cathedral ceilings with soaring beams, custom cabinetry and travertine flooring throughout. Expansive living area has large fireplace. Master retreat with spa-like features and custom walk-in closet. Top -of-the-line appliances & granite countertops. Oversized 3-car attached garage. Pool, spa, bbq area, rock waterfall built around established oaks. Equestrian barn & arena. 5,000sf shop with 560sf studio apartment & loft. Shop has car lift, RV parking & hookups. PRIVACY ABOUNDS!!!