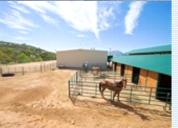

## PROPERTY DESCRIPTION:

MUST SEE!!! 24 acres. Cathedral ceilings with soaring beams, custom cabinetry and travertine flooring throughout. Expansive living area has large fireplace. Master retreat with spa-like features and custom walk-in closet. Top -of-the-line appliances & granite countertops. Oversized 3-car attached garage. Pool, spa, bbq area, rock waterfall built around established oaks. Equestrian barn & arena. 5,000sf shop with 560sf studio apartment & loft. Shop has car lift, RV parking & hookups. PRIVACY ABOUNDS!!!