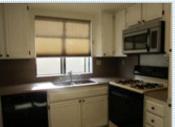

### PROPERTY FEATURES:

- ■Central A/C
- ➡High/Vaulted ceiling
- ■Living room
- □Dishwasher
- ■Microwave
- Dryer

- Central heat
- Tile floor
- □ Office/Den
- Refrigerator
- Attic
- Laundry area inside
- **■**Fireplace
- Family room
- ■Dining room
- ■Stove/Oven
- ■Washer
- ■Balcony, Deck, or Patio

## PROPERTY DESCRIPTION:

Stunning one-story condominium. Dramatic living room with 9' ceilings. Features an open floor plan with a combo family room/dining area next to the kitchen. Two spacious bedrooms. New carpet, new interior paint and ceiling fans. Beautiful mountain views with large patio.