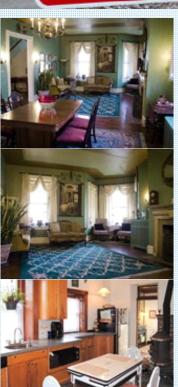

## PROPERTY FEATURES:

□Central heat □Fireplace

□ Walk-in closet □ Hardwood floor □ Family room □ Living room □ Office/Den □ Dining room □ Dishwasher □ Refrigerator □ Stove/Oven

□Stainless steel appliances □Attic □Basement □Dryer □Laundry area - inside

## PROPERTY DESCRIPTION:

Beautiful Queen Anne in Wyncote Historic District. Only two blocks to the Jenkintown Tain Station 20 minutes to downtown Philadelphia Or direct to the airport. Wonderfully restored with many original features but newer electric and plumbing. Stainless appliances and stone counters. Listed with Simple Choice Realtors