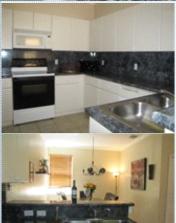

## PROPERTY FEATURES:

□ Central A/C □ Walk-in closet □ Tile floor □ Breakfast nook □ Dishwasher □ Refrigerator □ Stove/Oven □ Microwave □ Washer

■Dryer ■ Laundry area - inside

## PROPERTY DESCRIPTION:

Affordable living in convenient Wellington location! This large 2 story unit in Shoma is move in ready. 3 large bedroom, 2.5 baths. Barely lived in by out of towners with NO Prior renters. Downstairs has nice living area with living room, dining area and galley kitchen. Crown moldings in first floor. Light and bright! Nice covered terrace. Upstairs has 3 large bedrooms and 2 full baths. Master has private bath with tub and shower, tray ceiling. Ceramic tile in living areas and carpet in bedrooms. Neutral colors throughout. Available furnished or unfurnished. Excellent investment opportunity or as primary or seasonal residence. Low condo fees. Convenient location to PBIA, beaches, shopping, dining and all the South FL lifestyle has to offer!