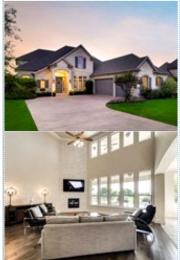

# Stunning Luxury Home on Split Rail Links

141 Links Lane, Aledo TX 76008

MLS:13645850 PRICE:\$654,988.00

Bedrooms: 5 Subdivision: Split Rail Estates

Full Baths: 4 Year Built: 2005 HOA: 400 Lot Size: 22172 Parking: 3 Cars Sqft: 4463 Floors: 2

#### PROPERTY FEATURES:

- ■Central A/C
- ➡ High/Vaulted ceiling
- ■Tile floor
- ■Bonus/Rec room
- ■Breakfast nook
- Stove/Oven
- Stairlies ■ Dryer
- ■Yard

- ■Central heat
- ■Walk-in closet
- ■Family room
- Office/Den
- □Dishwasher
- Microwave
- ■Stainless steel appliances
  ■Attic
  - ■Laundry area inside
  - Swimming pool

- Fireplace
- Hardwood floor
- ■Living room
- Dining room
- Refrigerator
- ■Granite countertop
- Washer
- ■Balcony, Deck, or Patio

#### PROPERTY DESCRIPTION:

ENJOY THE PRESTIGIOUS GOLF CLUB LIFESTYLE IN THIS BEAUTIFUL SPLIT RAIL LINKS ESTATE LOCATED IN THE HIGHLY SOUGHT AFTER ALEDO ISDI DESIGNER FINISHES THROUGHOUT THIS 5 BEDROOM, 4 BATHROOM HOME COMPLETE WITH OFFICE, GAME ROOM AND SECOND FLOOR BALCONY. SPECTACULAR DIVING POOL WITH WATER FEATURES AND STUNNING GOLF COURSE VIEWS.