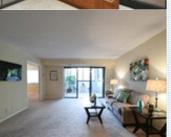

## PROPERTY DESCRIPTION:

See both condos to double your odds for the drawing (3 \$50)! A spacious two -bedroom w/ new kitchen & 2 master bedroom suites, and a one-bedroom w/ 1005 SF & open, contemporary kitchen and great views. Both feature enclosed balcony, lots of storage plus extra space off garage. Located in a gated community just 2 lights from Old Town Alexandria.