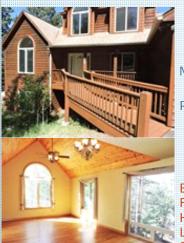

## PROPERTY DESCRIPTION:

Enjoy year-round mountain living in beautiful cedar-sided home. Main level Master suite. Living/Dining Room w/vaulted wood ceiling & picture windows. Eat-in Kitchen w/gas range. Family Room w/fireplace & walk-out to large deck. Huge basement Rec Room. Main level Office. Hardwood floors on main level. Lots of storage. New stain on siding & decks.

■ Fireplace

■ Hardwood floor

■Living room

■ Dining room

Refrigerator

FIND MORE VIEW MAP VIEW PDF SEND TO CLIENTS VIRTUAL TOUR