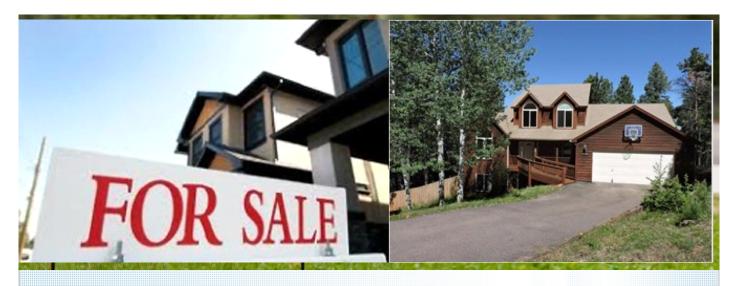

## MOUNTAIN HOME BORDERING NATIONAL FOREST

OVER 3,900 FINISHED SQUARE FEET, HARDWOOD FLOORS

1140 Pine Ridge Rd, Woodland Park CO 80863

MLS:8320468

PRICE:\$474,900.00

Bedrooms: 5 Full Baths: 3 Half Baths: 1 Lot Size: .38 Sqft: 4090 Subdivision: Havaeners Year Built: 2002 HOA: None Parking: 2 Cars Floors: 3

## PROPERTY DESCRIPTION:

Enjoy year-round mountain living in beautiful cedar-sided home. Main level Master suite. Living/Dining Room w/vaulted wood ceiling & picture windows. Eat-in Kitchen w/gas range. Family Room w/fireplace & walk-out to large deck. Huge basement Rec Room. Main level Office. Hardwood floors on main level. Lots of storage. New stain on siding & decks.