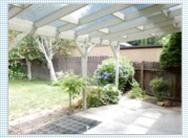

#### PROPERTY FEATURES:

- □ Central heat□ Living room
- Refrigerator
- Dryer
- Yard

- Fireplace
- Breakfast nook
- Stove/Oven
- Laundry area inside
- Hardwood floor
- Dishwasher
- Washer
- Balcony, Deck, or Patio

#### PROPERTY DESCRIPTION:

This affordable home features fresh exterior paint, new carpet, double pane vinyl windows, newer FA gas furnace and hot water tank. The lovely covered patio opens to a large fully fenced back yard. Easy walk to Sounder Train and downtown shops.