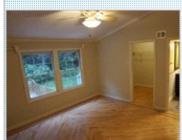

## PROPERTY FEATURES:

- ■Central A/C
- ■Walk-in closet
- Family room
- Dishwasher
- ■Microwave
- ■Attic
- Dryer ■Yard

- Central heat
- Hardwood floor
- ■Living room
- Refrigerator
- Granite countertop
- ■Basement
- Fireplace
- Tile floor
- Dining room
- Stove/Oven
- ■Stainless steel appliances
- ■Washer
- ■Laundry area inside ■Balcony, Deck, or Patio

## PROPERTY DESCRIPTION:

Move in ready home! Open the door to custom hardwoods, inlaid tile floors, backsplash & tub surrounds. It's even topped with a new roof! There's nothing to fix or update so you can start entertaining on the large deck or enjoy a quiet evening around the fire pit in the fenced yard that backs to the woods! Low maintenance exterior. Central location.