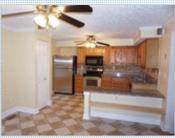

## PROPERTY FEATURES:

- ■Central A/C
- ■Walk-in closet
- Family room
- Dishwasher
- ■Microwave
- ■Attic
- Dryer ■Yard

- Central heat
- Hardwood floor
- ■Living room
- Refrigerator
- Granite countertop
- ■Basement
- Fireplace
- Tile floor
- Dining room
- Stove/Oven
- ■Stainless steel appliances
- ■Washer
- ■Laundry area inside ■Balcony, Deck, or Patio

## PROPERTY DESCRIPTION:

Move in ready home! Open the door to custom hardwoods, inlaid tile floors, backsplash & tub surrounds. It's even topped with a new roof! There's nothing to fix or update so you can start entertaining on the large deck or enjoy a quiet evening around the fire pit in the fenced yard that backs to the woods! Low maintenance exterior. Central location.