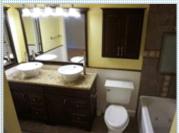

## PROPERTY FEATURES:

- ■Central A/C
- ■Walk-in closet
- Family room
- Dishwasher
- ■Microwave
- ■Attic
- Dryer ■Yard

- Central heat
- Hardwood floor
- ■Living room
- Refrigerator
- Granite countertop
- ■Basement
- Fireplace
- Tile floor
- Dining room
- Stove/Oven
- ■Stainless steel appliances
- ■Washer
- ■Laundry area inside ■Balcony, Deck, or Patio

## PROPERTY DESCRIPTION:

Move in ready home! Open the door to custom hardwoods, inlaid tile floors, backsplash & tub surrounds. It's even topped with a new roof! There's nothing to fix or update so you can start entertaining on the large deck or enjoy a quiet evening around the fire pit in the fenced yard that backs to the woods! Low maintenance exterior. Central location.