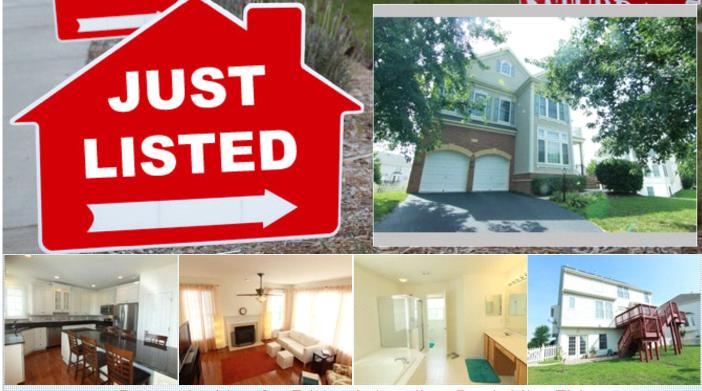

## Buyers looking for Edwards Landing-Don't Miss This Cul de sac location 4 bedroom Fenced yard

702 Hartford Court, NE , Leesburg VA 20176

MLS:L010005747 PRICE:\$594,500.00

Fireplace

Washer

Yard

Refrigerator

Hardwood floor

Bonus/Rec room

Granite countertop

Bedrooms:4Full Baths:2Half Baths:2Parking:2 CarsFloors:3

## PROPERTY FEATURES:

- Central A/C
- Walk-in closet
- Living room
- Dishwasher
- Microwave
- Basement
- Balcony, Deck, or Patio

Subdivision: Year Built: Lot Size: Sqft: Edwards Landing 2003 8712 3330

- High/Vaulted ceiling
- Family room
- Dining room
- ➡ Stove/Oven
- Stainless steel appliances
- Dryer

## PROPERTY DESCRIPTION:

What a beautiful find in the community of Edwards Landing - your family will enjoy updated gourmet kitchen, with open area to family room & gas fireplace. Spacious master bedroom with tray ceilings, sitting area w/bath including soaking tub, dual vanities. Light filled walkout bsmt. Deck refinished-maintenance contracts for most systems