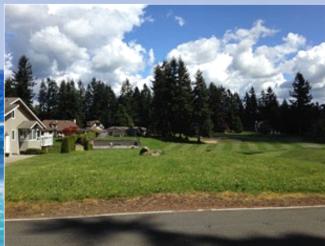

## Tapps I sland Waterfront / Golf Course Lot

Bring your Builder

2925 204th Av Ct E, Lake Tapps WA 98391

MLS: 1101995 PRICE: \$349,500.00

Subdivision: Sqft:

Tapps Island

11295

Lot Size: .259

## PROPERTY DESCRIPTION:

Rare opportunity to get a vacant lot on Tapps Island. Waterfront lot on the golf course with beautiful views of the 7th hole and Mt Rainier! Amenities on Tapps Island include boat launch, golf course, restaurant, clubhouse, workout room, swimming pool, beach and tennis!!