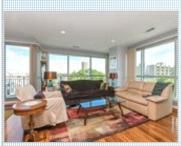

## PROPERTY DESCRIPTION:

Just a beautiful condo freshly painted in neutral tones, updated kitchen with many unexpected items, large living room w/ wrap around floor to ceiling windows, balcony, gigantic master bedroom w/2 walk in closets in unit laundry and pets welcome. This 14 year old building has been freshly updated and has many amenities.