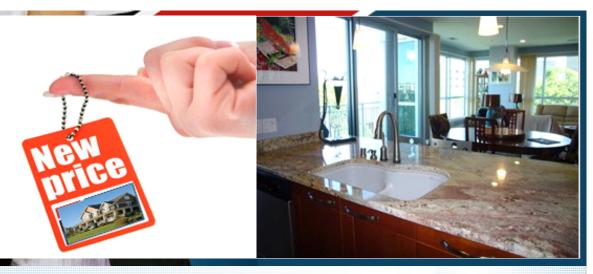

# \$3,000 credit to buyer for 2nd parking space

Freshly painted in neutral tones

1522 N Prospect Ave #503, Milwaukee WI 53202

PRICE:\$379,900.00

Bedrooms: 2 Full Baths: 2

HOA: 705.00 Lot Size: Parking: 1 Car Sqft: Floors: 5+

## PROPERTY DESCRIPTION:

Just a beautiful condo freshly painted in neutral tones, updated kitchen with many unexpected items, large living room w/ wrap around floor to ceiling windows, balcony, gigantic master bedroom w/2 walk in closets in unit laundry and pets welcome. This 14 year old building has been freshly updated and has many amenities.