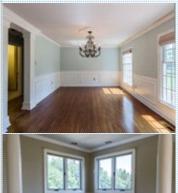

## PROPERTY FEATURES:

- □ Central A/C
- ■Walk-in closet
- ■Family room
- ■Office/Den
- Dishwasher
- ₽Attic ₽Yard

- Central heat
- Hardwood floor
- Living room
- Dining room
- Refrigerator
- Basement ■ Swimming pool
- Fireplace
- ■Tile floor
- ■Bonus/Rec room ■Breakfast nook
- ■Stove/Oven
- ■Balcony, Deck, or Patio