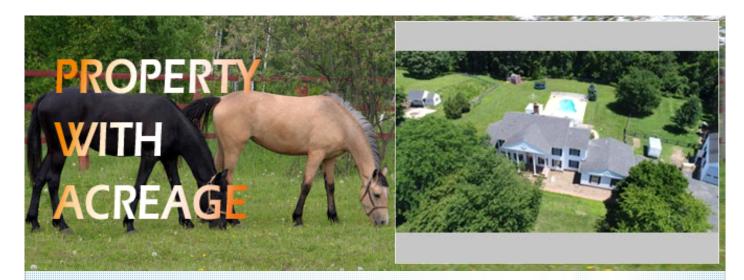

## Move Right in and Bring your Horses!

Lovely 5 BR, 3.5 BA Colonial on Private 5+ Acres

12888 Livia Dr., Catharpin VA 20143

MLS:PW10000112 PRICE:\$699,900.00

Bedrooms: 5 Full Baths: 3 Half Baths: 1 5019

Subdivision: Catharpin Farms Year Built: 1987 Lot Size: 248378

## PROPERTY DESCRIPTION:

2-Horse Stable & Tack Room, HUGE detached Workshop/Garage w/electricity & water. Extensive 3 Board Field Fencing, Open Pastures, Shed, Refinished In -Ground Pool & Deck w/Mature Landscaping, Backs to wooded lot/creek. HW floors on main & upper, In-Law Ste w/full BA, NEW Carpet, Paint, Water Htr & HVAC! \*\*OPEN HOUSE 7/30 at 1pm - 4pm \*\*