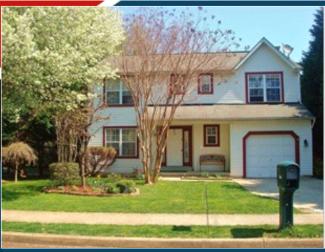

## No more long commute!

21308 Scarborough Drive, Lexington Park MD 20653

MLS:SM9982169 PRICE:\$230,000.00

Bedrooms: 4 Subdivision: Essex South

Full Baths: 3 Year Built: 1990 No Lot Size: 9375 HOA: Parking: 1 Car Sqft: 1932

Close to PAX River Naval Base. Nice 4 bedroom home on a level corner lot. Open kitchen and family room with wood burning fireplace and slider to large rear deck. Good size living room & separate dining room. Spacious master bedroom with naturally lit walk in closet. New carpet throughout home. Completely fenced in yard with shed. New heat pump 2013