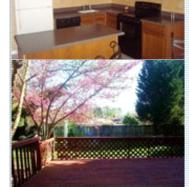

## PROPERTY FEATURES:

- □Central A/C
- ■Walk-in closet
- ■Living room
- □Dishwasher
- ■Laundry area inside
- Central heat
- Tile floor
- Dining room
- Refrigerator
- ➡ Fireplace
- Family room
- ■Breakfast nook
- Stove/Oven
- Balcony, Deck, or Patio Yard

Close to PAX River Naval Base. Nice 4 bedroom home on a level corner lot. Open kitchen and family room with wood burning fireplace and slider to large rear deck. Good size living room & separate dining room. Spacious master bedroom with naturally lit walk in closet. New carpet throughout home. Completely fenced in yard with shed. New heat pump 2013