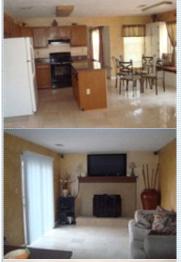

## PROPERTY FEATURES:

- □Central A/C
- ■Walk-in closet
- ■Living room
- □Dishwasher
- ■Laundry area inside
- Central heat
- Tile floor
- Dining room
- Refrigerator
- ➡ Fireplace
- Family room
- ■Breakfast nook
- Stove/Oven
- Balcony, Deck, or Patio Yard

Close to PAX River Naval Base. Nice 4 bedroom home on a level corner lot. Open kitchen and family room with wood burning fireplace and slider to large rear deck. Good size living room & separate dining room. Spacious master bedroom with naturally lit walk in closet. New carpet throughout home. Completely fenced in yard with shed. New heat pump 2013