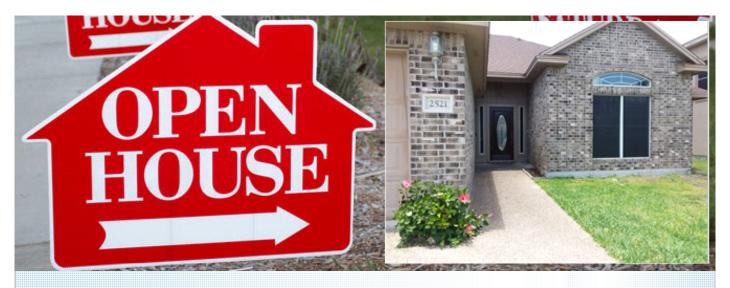

## 3% + BTSA -GRAND OPEN HOUSE S/S/Mon 11a-4p

UPDATES! NEW APPLIANCES; NEW FLOORS, NEW....

2521 Twine, Corpus Christi TX 78414

PRICE:\$204,850.00

Bedrooms: 3 Full Baths: 2 Lot Size: 6900 Sqft: 1880 Subdivision: Woodlridge Creek

## PROPERTY DESCRIPTION:

NEW, NEW, NEW \* FLOORING, APPLIANCES, PAINT INSIDE AND OUT! SAME STREET AS MOORE ELEMENTARY AND BEHIND SPOHN SOUTH. CLEAN, MOVE IN READY. OPEN HOUSE SATURDAY AND SUNDAY 11A-4P \* WILL BE ON MLS THIS WEEKEND - COME SEE AND SELL + BTSA \$1000! JET TUB, BACKYARD LARGE ENOUGH FOR A POOL, OPEN FLOOR PLAN WITH NO BEDROOMS SHARING A WALL - HIGH CEILINGS.