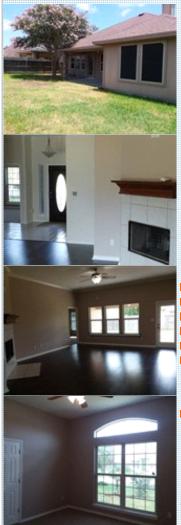

## PROPERTY FEATURES:

Central A/C High/Vaulted ceiling Living room Stove/Oven Attic Yard Central heat Walk-in closet Dining room Microwave Laundry area - inside Jacuzzi/Whirlpool

Subdivision:WoodIridge CreekYear Built:2005Parking:2 CarsFloors:2

Fireplace
Tile floor
Dishwasher
Stainless steel appliances
Balcony, Deck, or Patio

OTHER FEATURES:

■NEW, NEW, NEW

## PROPERTY DESCRIPTION:

NEW, NEW, NEW \* FLOORING, APPLIANCES, PAINT INSIDE AND OUT! SAME STREET AS MOORE ELEMENTARY AND BEHIND SPOHN SOUTH. CLEAN, MOVE IN READY. OPEN HOUSE SATURDAY AND SUNDAY 11A-4P \* WILL BE ON MLS THIS WEEKEND - COME SEE AND SELL + BTSA \$1000! JET TUB, BACKYARD LARGE ENOUGH FOR A POOL, OPEN FLOOR PLAN WITH NO BEDROOMS SHARING A WALL - HIGH CEILINGS.