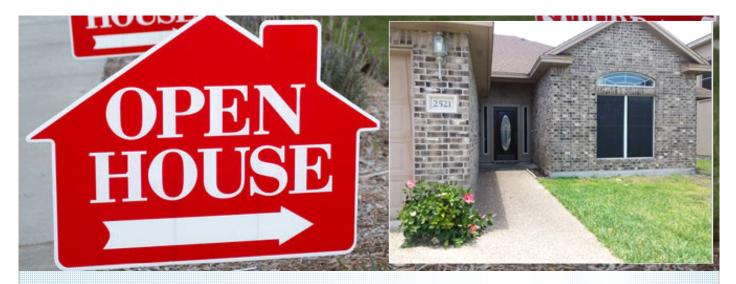

## 3% + BTSA -GRAND OPEN HOUSE Sat & Sun 11a-4p UPDATES! NEW APPLIANCES; NEW FLOORS, NEW....

2521 Twine , Corpus Christi TX 78414

PRICE:\$204,850.00

Bedrooms:3Full Baths:2Lot Size:6900Sqft:1880

## PROPERTY DESCRIPTION:

NEW, NEW, NEW \* FLOORING, APPLIANCES, PAINT INSIDE AND OUT! SAME STREET AS MOORE ELEMENTARY AND BEHIND SPOHN SOUTH. CLEAN, MOVE IN READY. OPEN HOUSE SATURDAY AND SUNDAY 11A-4P \* WILL BE ON MLS THIS WEEKEND - COME SEE AND SELL + BTSA \$1000! JET TUB, BACKYARD LARGE ENOUGH FOR A POOL, OPEN FLOOR PLAN WITH NO BEDROOMS SHARING A WALL - HIGH CEILINGS.