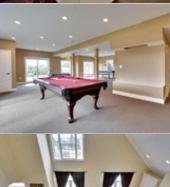

## Bedrooms: 5 Subdivision: Governor's Manor

Full Baths: 4 Year Built: 2002 Half Baths: 2 HOA: yes Lot Size: 3.01 acre Floors: 3

Beautifully situated on 3 rolling acres convenient to Route 50 and Metro for D.C. commute. Minutes to downtown Annapolis! Built-ins, hdwd floors, 4 FP's, crown molding, fully remodeled kit, stunning 2/sty FR, lst floor master sulte, ensuite guest room, au pair suite, private office, designer LL w/workout area, home theater, game room and more!