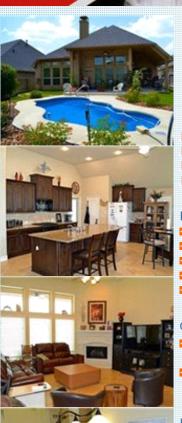

#### PROPERTY FEATURES:

- ■Central A/C
- ■Tile floor
- ■Office/Den
- ■Stove/Oven
- ■Laundry area inside
- Central heat
- Family room
- Dining room

  Microwave
- Yard

- Fireplace
- ■Living room
- Dishwasher
- ■Granite countertop
- ■Swimming pool

# OTHER FEATURES:

- Shed with electricity /
- ■Built by Perry Homes
- ■Professionally landscaped
- In Golf Course community
- Lifetime warranty on pool

## PROPERTY DESCRIPTION:

1 story 4 br. w/pool on cul-de-sac. Many extras include 'invisible' upgrades - HD HVAC system with additional AC & pass-thru vents; 2 gas hot water heaters w/recirculating pump; wired for gas generator. Open-plan kitchen/living area 12' granite center island (cabinets both sides). Formal dining & study/formal living. Split floor plan-master at back.